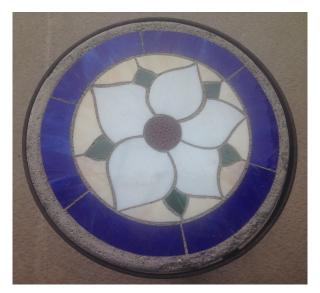

### **Dogwood Stepping Stone**

1) Pattern is selected from a choice of 2—3 designs and cut out.

2) Glass colors for pattern are chosen and pattern pieces cut from the glass.

## In this sample:

Dogwood petals: white

Center: textured amber

Leaves: green

Background: beige

Frame pieces: bright blue