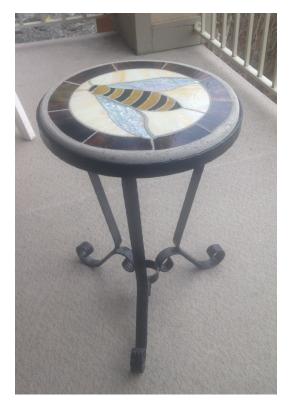

## Bee Stepping Stone—Table

Same two steps to choose pattern / choose glass / cut individual pieces and place:

#### In this sample:

- Bee body: **gold/amber and black**
- Wings: irridescent glass
- Background: beige
- Frame pieces: mottled brown/amber
- Purchase of wrought iron table frame extra.